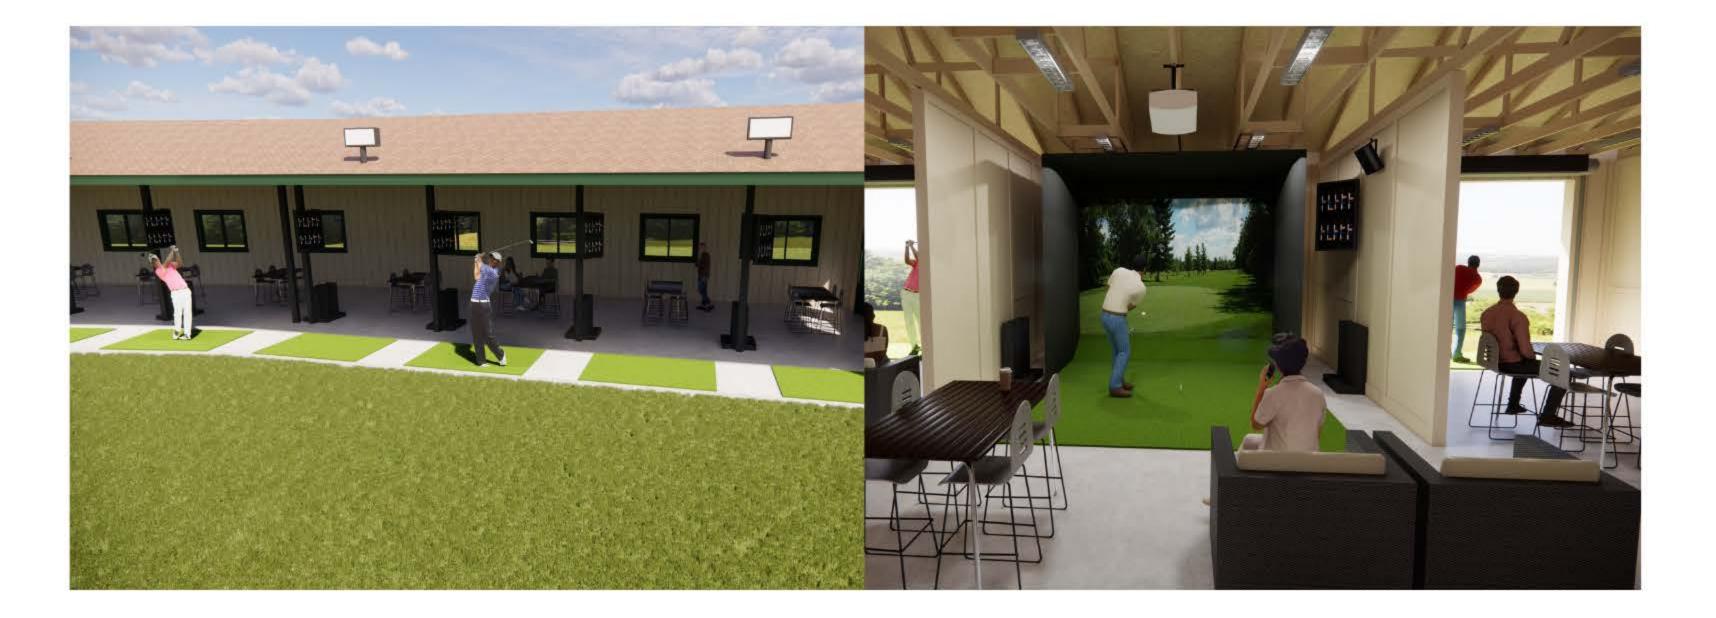

# Friday, June 23rd - 6:30pm

ENJOY THIS UNIQUE GOLF OUTING WHILE PLAYING PGA WEST AT THE NEW 31 BAY PRACTICE FACILITY FEATURING STATE-OF-THE-ART TRACKMAN TECHNOLOGY!

#### \$240 FOURSOME INCLUDES:

Each foursome will have individual bay with pizza & wings

 Each player will receive 4 beer/wine tickets
 +unlimited soft drinks
 Prizes for lowest team score, longest drive, closest to pin
 and more!
 -6:00pm warm up time
 -7:00pm 9 hole scramble playing PGA West