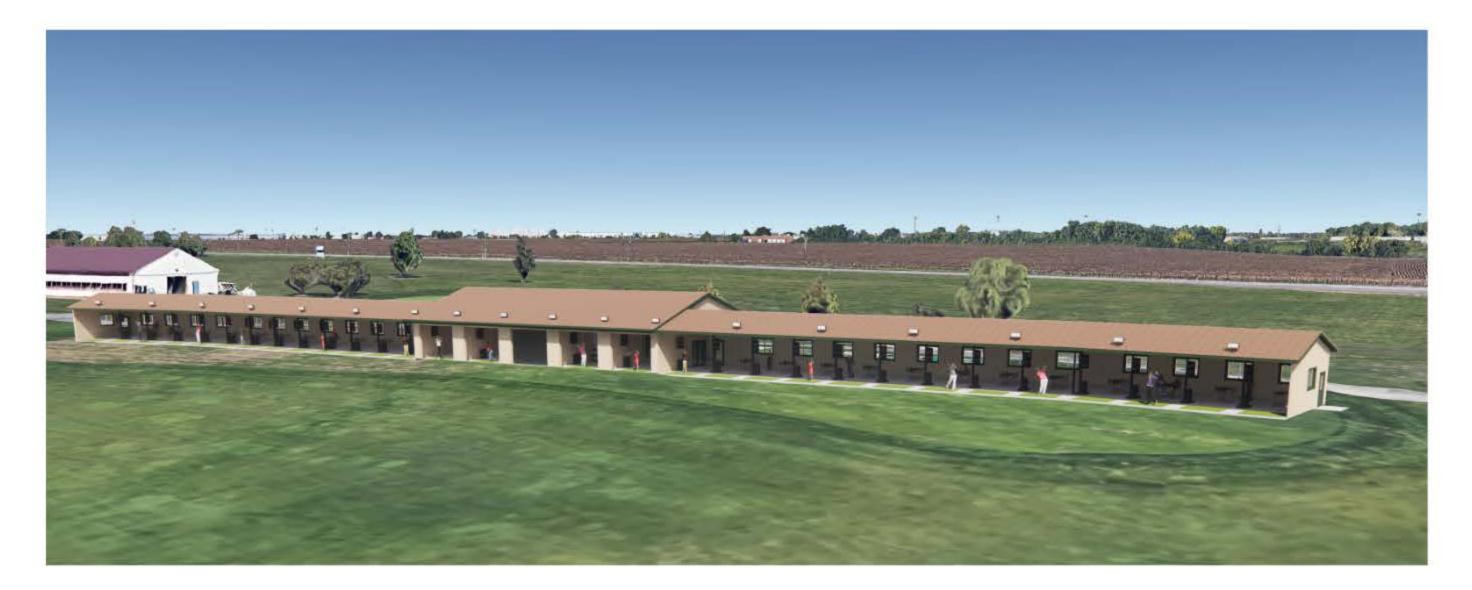

# Friday, June 23rd - 6:30pm

ENJOY THIS UNIQUE GOLF OUTING WHILE PLAYING PGA WEST AT THE NEW 31 BAY PRACTICE FACILITY FEATURING STATE-OF-THE-ART TRACKMAN TECHNOLOGY!